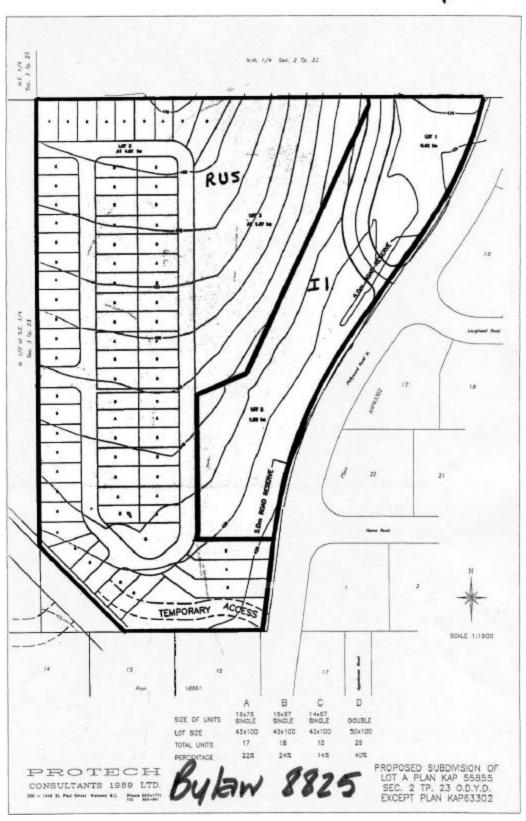

- 1. THAT City of Kelowna Zoning Bylaw No. 8000 be amended by changing the zoning classification of part of Lot A, Section 2, Township 23 ODYD Plan KAP55855 except Plans KAP63299 and KAP63302 located on Hollywood Road North, Kelowna, B.C., from the A1 Agriculture 1 zone to the I1 Business Industrial and RU5 Bareland Strata Housing zones as shown on Map "A" attached to and forming part of this bylaw.
- 2. This bylaw shall come into full force and effect and is binding on all persons as and from the date of adoption.

map 'A'